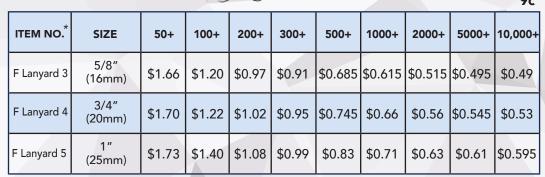

#### **Setup Charges:**

- ▶ \$55 (C) 1 color, 1side
- ▶ \$40 (C) per additional color

Free Shipping!

**7**c

| ITEM NO.* | SIZE           | 300    | 500    | 1000   | 2000    | 5000    | 10,000  | 20,000  |
|-----------|----------------|--------|--------|--------|---------|---------|---------|---------|
| Lanyard 3 | 5/8"<br>(16mm) | \$0.66 | \$0.56 | \$0.50 | \$0.45  | \$0.43  | \$0.425 | \$0.415 |
| Lanyard 4 | 3/4"<br>(20mm) | \$0.77 | \$0.62 | \$0.54 | \$0.485 | \$0.475 | \$0.465 | \$0.455 |
| Lanyard 5 | 1"<br>(25mm)   | \$0.79 | \$0.69 | \$0.61 | \$0.57  | \$0.56  | \$0.55  | \$0.54  |

\*Website item numbers shown